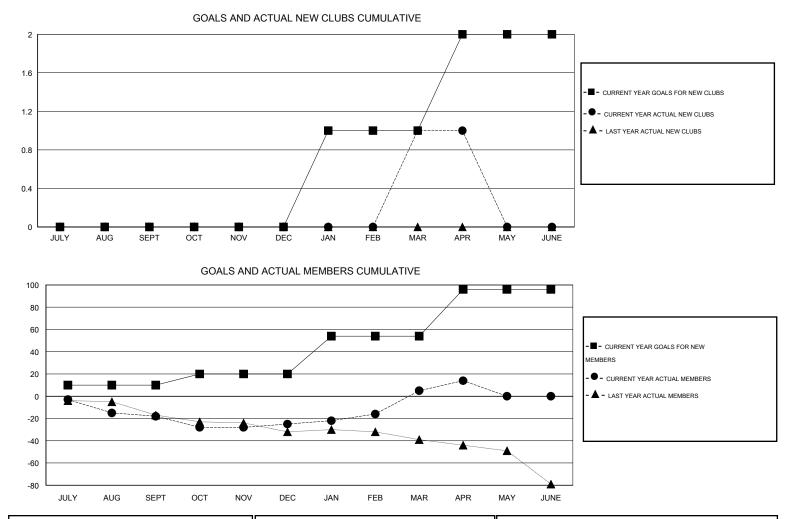

## LOCATION VERMONT

| GMT: ED L             | LECIUS |                  |                     | LOCATIO                    | N VERMONT                   |                       |                    |                                  |                              | GMT CA 1                    |  |
|-----------------------|--------|------------------|---------------------|----------------------------|-----------------------------|-----------------------|--------------------|----------------------------------|------------------------------|-----------------------------|--|
|                       |        |                  | Clubs               |                            |                             | Members               |                    |                                  |                              |                             |  |
| RESULTS FOR 2013-2014 |        |                  |                     |                            |                             | RESULTS FOR 2013-2014 |                    |                                  |                              |                             |  |
| QUARTER               |        | NEW CLUB<br>GOAL | ACTUAL NEW<br>CLUBS | ACTUAL<br>DROPPED<br>CLUBS | ACTUAL NET<br>GAIN/<br>LOSS | QUARTER               | NEW MEMBER<br>GOAL | ACTUAL TOTAL<br>MEMBERS<br>ADDED | ACTUAL<br>DROPPED<br>MEMBERS | ACTUAL NET<br>GAIN/<br>LOSS |  |
| JULY/AUG/SEPT         | Г      | 0                | 0                   | 0                          | 0                           | JULY/AUG/SEPT         | 10                 | 16                               | 34                           | -18                         |  |
| OCT/NOV/DEC           |        | 0                | 0                   | 0                          | 0                           | OCT/NOV/DEC           | 10                 | 20                               | 27                           | -7                          |  |
| JAN/FEB/MAR           |        | 1                | 1                   | 0                          | 1                           | JAN/FEB/MAR           | 34                 | 54                               | 24                           | 30                          |  |
| APR/MAY/JUNE          |        | 1                | 0                   | 0                          | 0                           | APR/MAY/JUNE          | 42                 | 14                               | 5                            | 9                           |  |